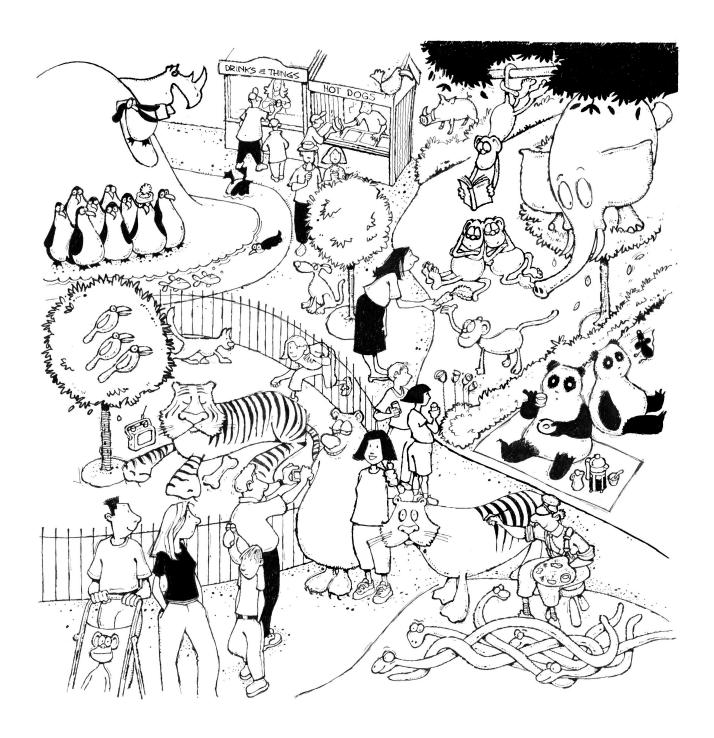

## **Å** Mad day at the zoo – worksheet B

1 Look at your picture carefully for a minute. It shows a mad day at the zoo. Do not let your partner see your picture.

2 Your partner also has a picture but there are twelve differences between his/her picture and yours. Talk to each other to find the differences and circle them on your picture. Use the present continuous.