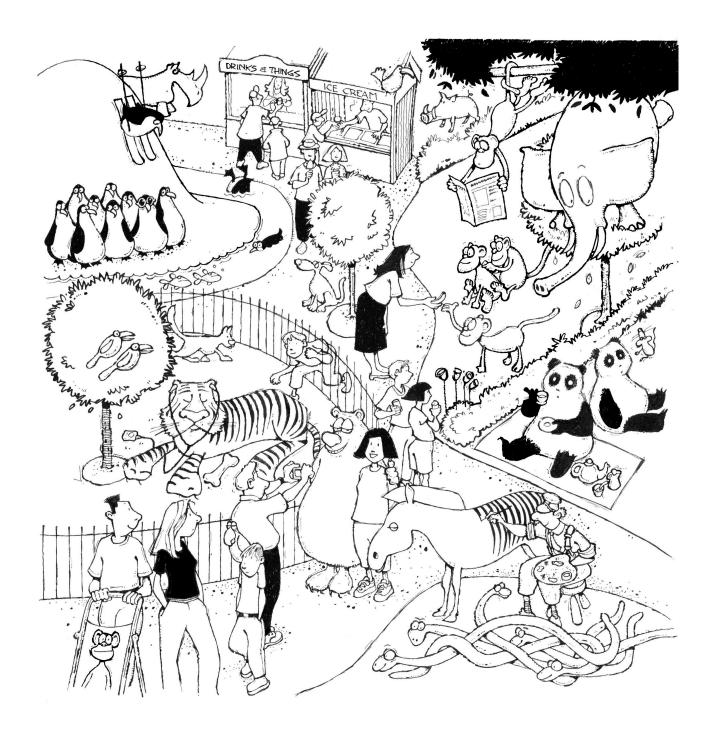

## **Å** Mad day at the zoo – worksheet A

1 Look at your picture carefully for a minute. It shows a mad day at the zoo. Do not let your partner see your picture.

2 Your partner also has a picture but there are twelve differences between his/her picture and yours. Talk to each other to find the differences and circle them on your picture. Use the present continuous.